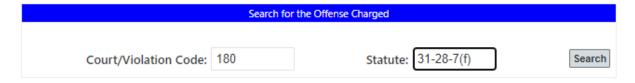

2. Enter the Court/Violation Code and/or the Statute below to search for the offense charged. You may enter something in both fields or enter just one.

- 3. Click on Search to see the Offense Details.
- 4. The Offense Details below give you the minimum and maximum fine amount on an offense. The fine amount will be determined by a judicial officer at your disposition hearing but you can enter any fine amount up to the Maximum Fine Amount to see what you might owe.