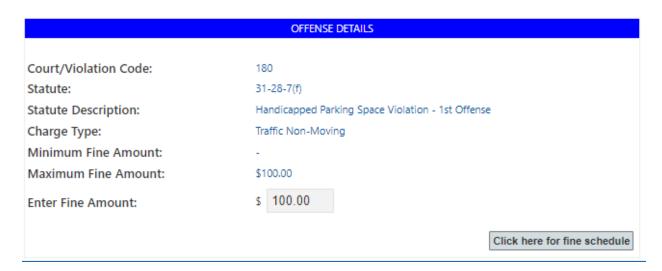

2. Enter the Court/Violation Code and/or the Statute below to search for the offense charged. You may enter something in both fields or enter just one.

- 3. Click on Search to see the Offense Details.
- 4. The Offense Details below give you the minimum and maximum fine amount on an offense. The fine amount will be determined by a judicial officer at your disposition hearing but you can enter any fine amount up to the Maximum Fine Amount to see what you might owe.

- 5. Click here for fine schedule.
- 6. A Fine Schedule will appear with a description of the fees, fines, court courts, assessments, and charges on the offense charged.

| FINE SCHEDULE                                    |                                                    |
|--------------------------------------------------|----------------------------------------------------|
| Description:                                     | Amount:                                            |
| Fine                                             | \$ 100.00                                          |
| Emergency Medical Services Assessment            | \$ 1.00                                            |
| Technology Surcharge – Assessed Once per Summons | \$ 3.25                                            |
| Total Fines/Fees                                 | \$ 104.25                                          |
| Clic                                             | k here to return to Search for the Offense Charged |